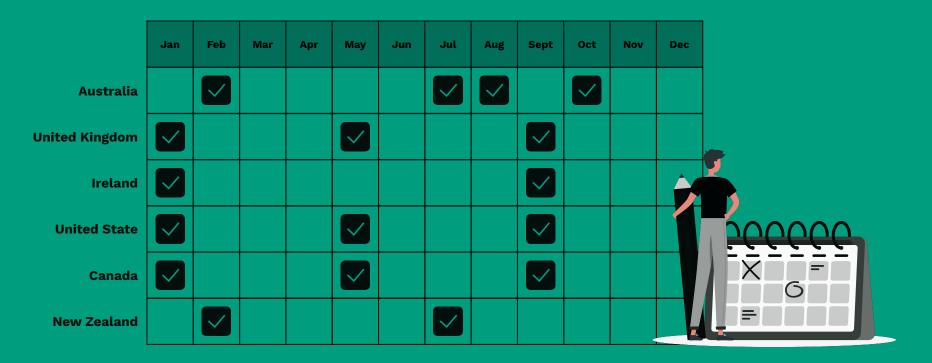

The Global Talent Scholarship has 4 intakes a year in January, April, July and October.

# INTAKE MONTH